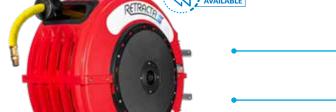

**Premium reinforced PVC hose** 

ProGlide high wear resistant mouth

180° Galvanised steel swivel mounting bracket

UV Stabilised & impact resistant poly case

| TECH | I CDE | ATIONS |
|------|-------|--------|
|      | LSPE  |        |

## **FEATURES AND BENEFITS**

UV Stabilised & impact resistant poly case.

Designed and manufactured in Australia.

ProGlide high wear resistant mouth.

**RACR®** 

Advanced spring technology.

180° Galvanised steel swivel mounting bracket.

Light weight & easy to handle.

Premium reinforced PVC hose.

Maximum pressure 275 psi.

Abrasive resistant for high durability.

Available in 3 colours.

RACR - Retracta Adjustable Control Return system available.