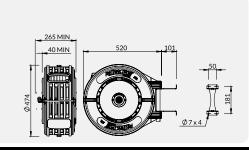

**Premium reinforced PVC hose** 

ProGlide high wear resistant mouth

180° Galvanised steel swivel mounting bracket

UV Stabilised & impact resistant poly case

| TECH | I CDE | ATIONS |
|------|-------|--------|
|      | LSPE  |        |

## **FEATURES AND BENEFITS**

UV Stabilised & impact resistant poly case.

Designed and manufactured in Australia.

ProGlide high wear resistant mouth.

**RACR®** 

Advanced spring technology.

180° Galvanised steel swivel mounting bracket.

Light weight & easy to handle.

Premium reinforced PVC hose.

Maximum pressure 275 psi.

Abrasive resistant for high durability.

Available in 3 colours.

RACR - Retracta Adjustable Control Return system available.